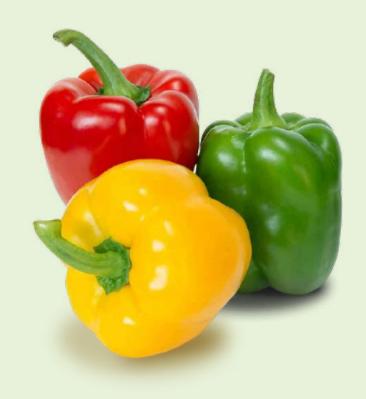

#### **Bell Pepper**

The Indonesian bell pepper market is dominated by a small number of professional and specialized farmer groups, including ours. These delicious vegetables come in a wide variety of colors, including yellow, orange, red, purple, brown and black. Rich in antioxidant and anti-inflammatory nutrients, bell pepper would be expected to provide us with important anti-cancer benefits.

Size : 75 pcs/pack Avg. Weight : 300 - 400 gr

Packaging : Plastic crate @ 25 kg