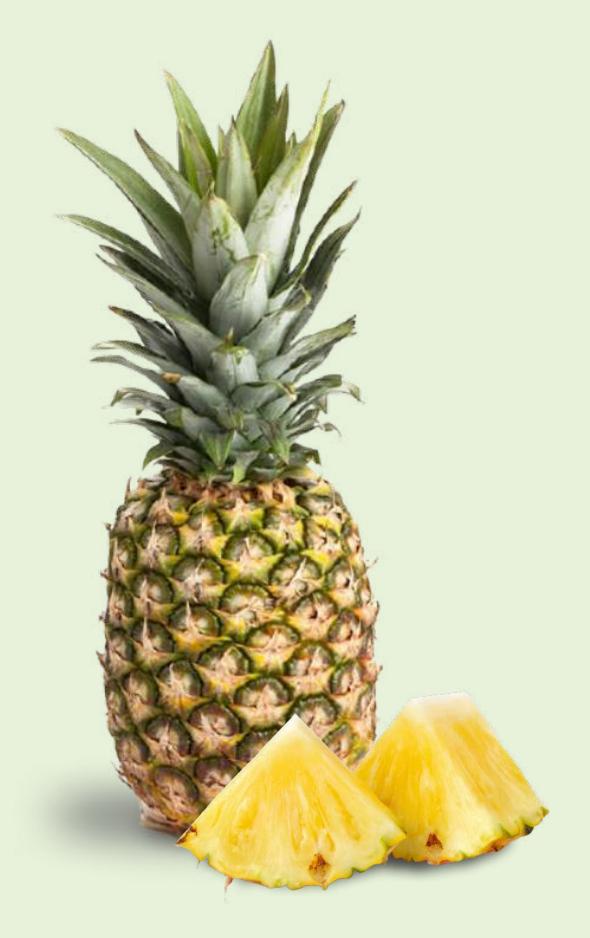

#### **Pineapple**

Size : 6 pcs/pack Avg. Weight : 1.91 - 2.25 kg

Packaging : Plastic crate @ 13.2 kg