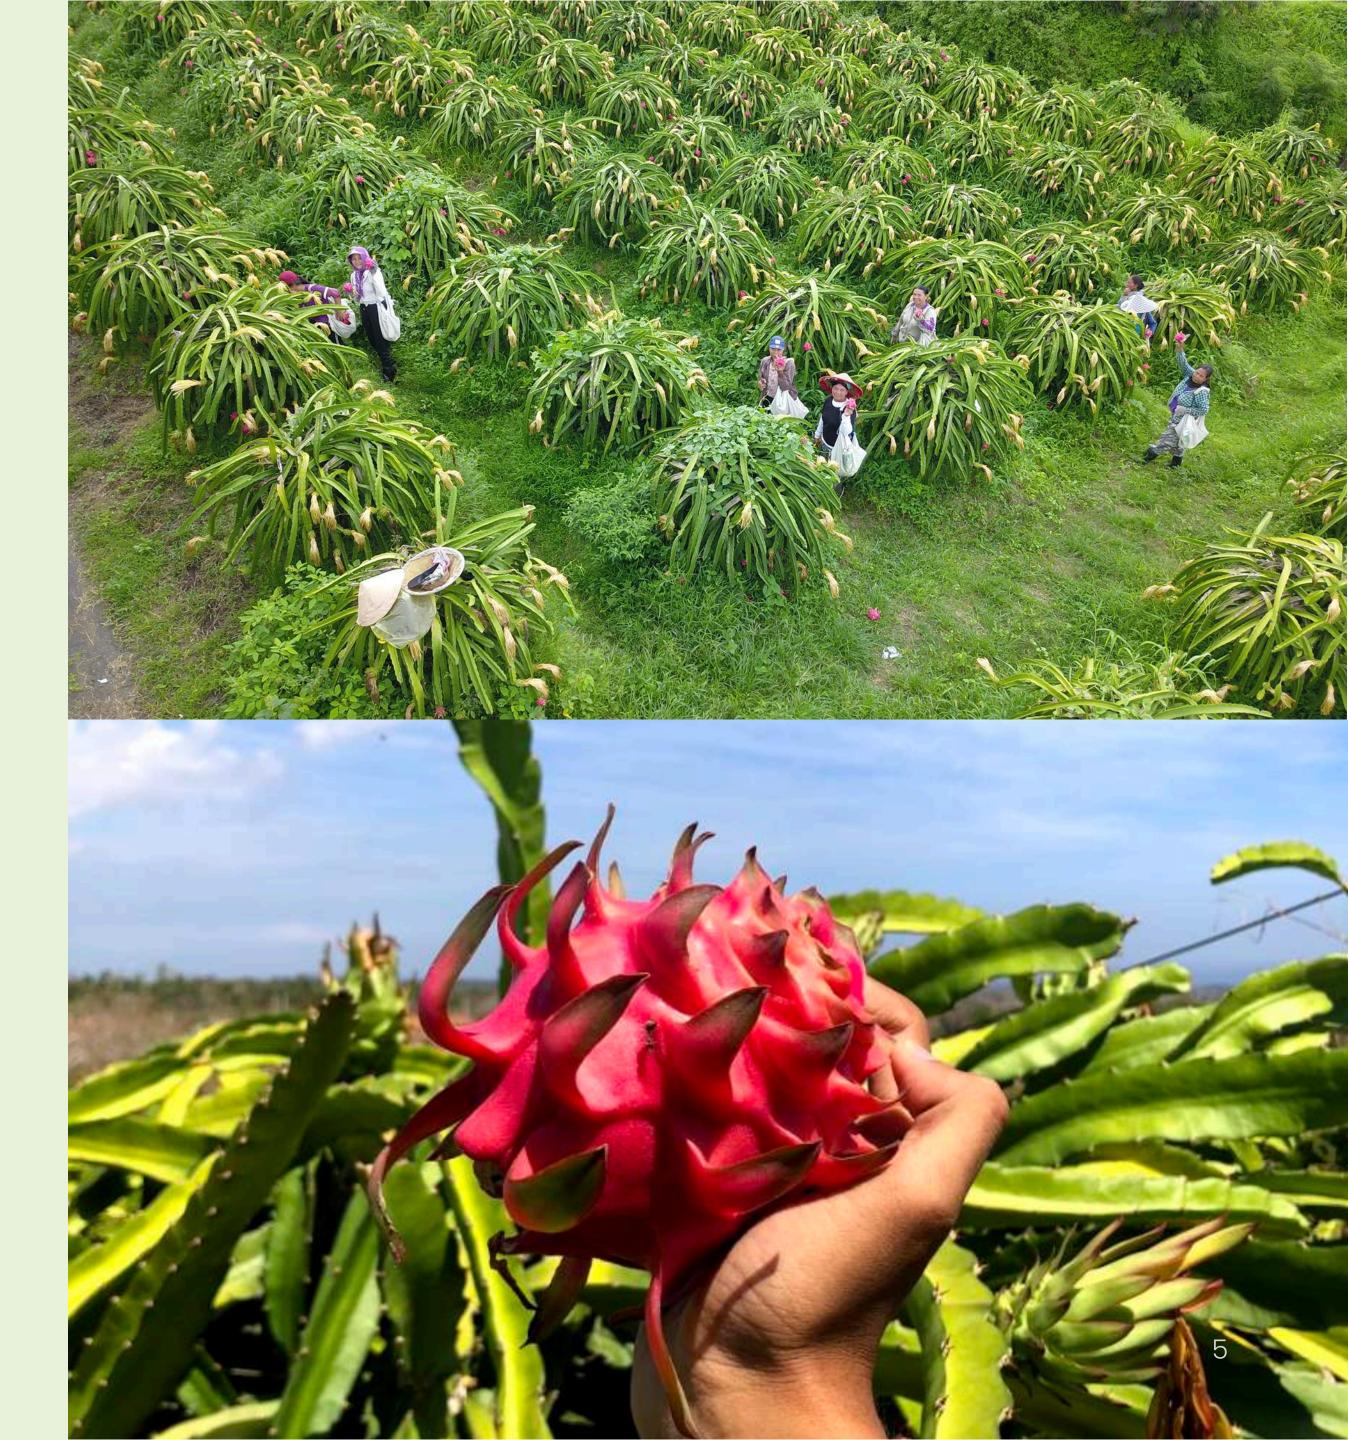

#### Organic Red Dragon Fruit

Dragon fruit is one of the largest commodities in Bali and contributes as the largest export commodities of Indonesia. Our farmers produce up to 90 tons every year and organic product certified.

Harvest Time: December - March (50-80 tons/month)

April - November (5-10 tons/month)

Min. Order : 500 kg