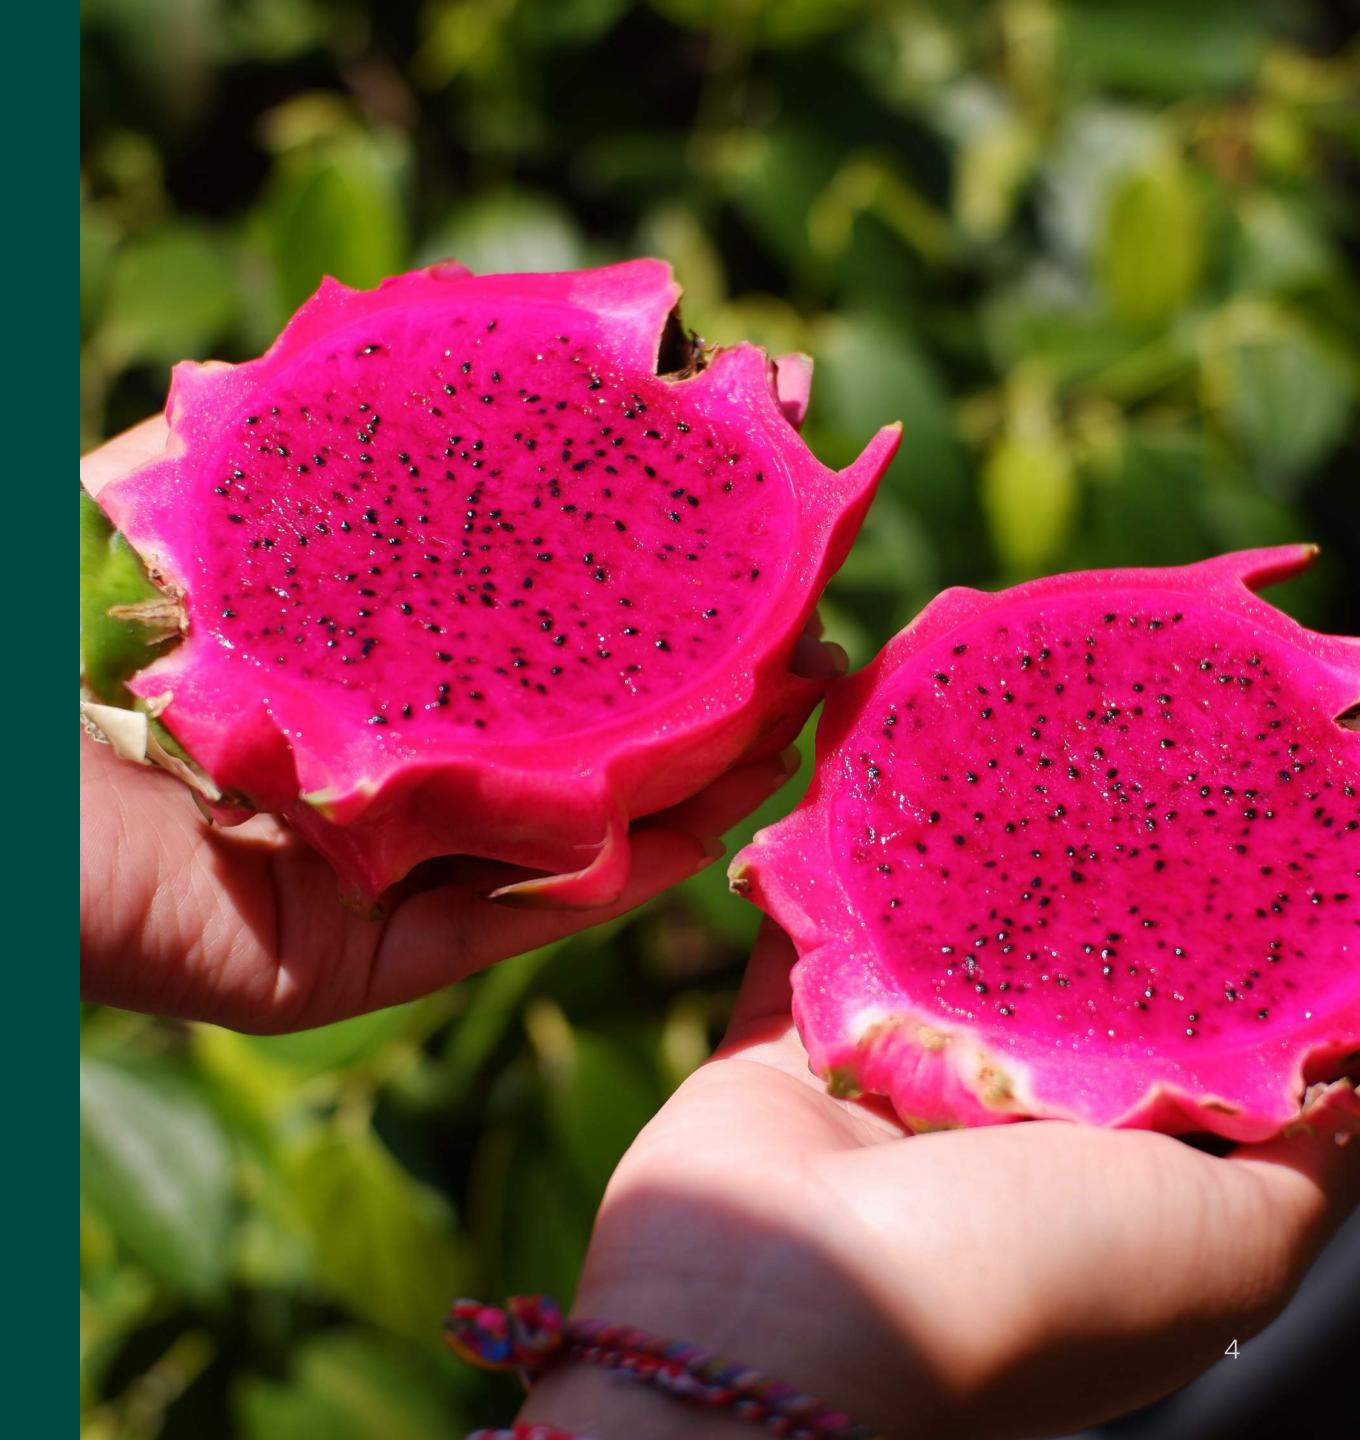

#### Organic Red Dragon Fruit

Dragon fruit is one of the largest commodities in Bali and contributes as the largest export commodities of Indonesia. Our farmers produce up to 90 tons every year and organic product certified.

Dragon fruit contains high vitamin C and carotenoids to boost our immune system and prevent infection by protecting the white blood cells from damage.

Size : 3 pcs/pack Avg. Weight : 400 - 500 gr

Packaging : Plastic crate @ 8 kg