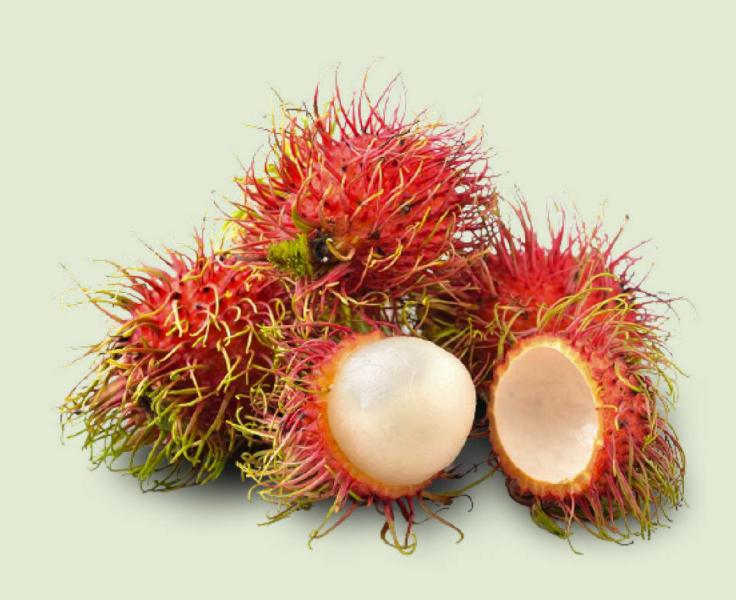

#### Rambutan

Size : 120 pcs/pack

Avg. Weight: 2.5 gr

Packaging : Plastic crate @ 5 kg

© PT Panen Pangan Indonesia