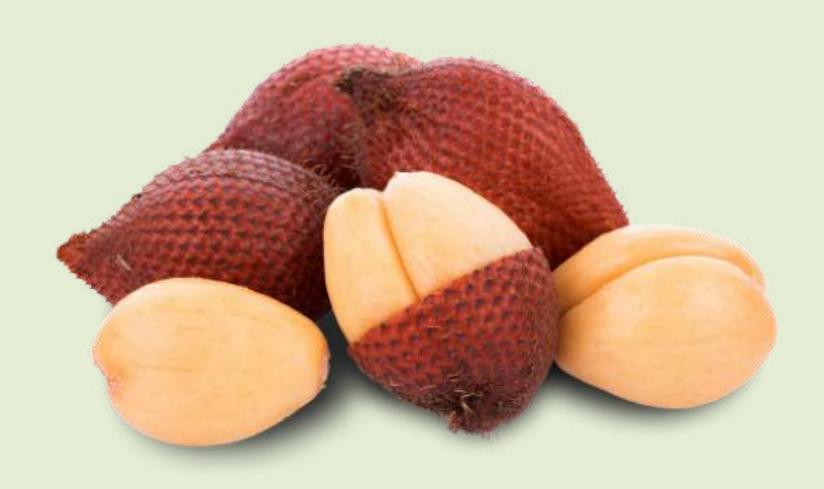

#### Snake Fruit/Salacca

Size : 12-14 pcs/kg
Packaging : Plastic crate @ 9 kg

Appearance : Round shape, intact stems, smooth skin with minimal/

no blemish