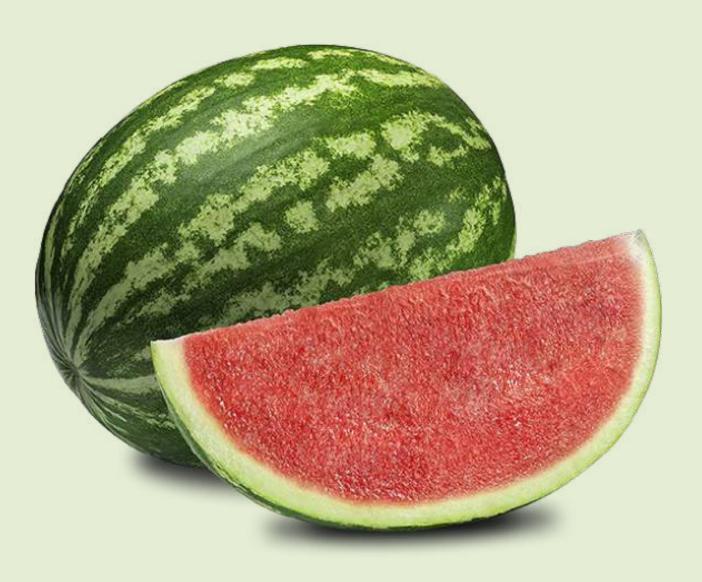

#### Watermelon (Seedless)

Size : 2 pcs/pack Avg. Weight : 3.5 - 5 kg

Packaging : Plastic crate @ 10 kg