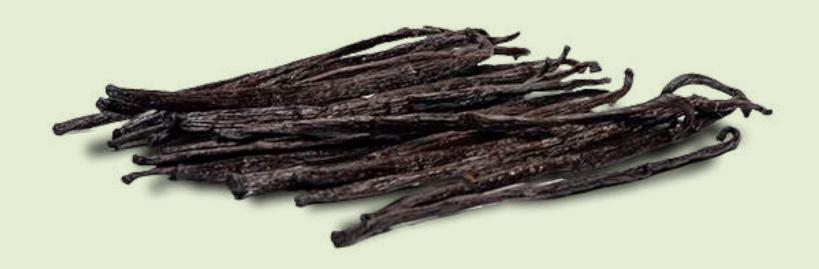

#### Vanilla Beans

Length : A (12-14 cm), AA (15-18 cm)

Vanillin Content : 1.6-2.0% Moisture : 28-33%