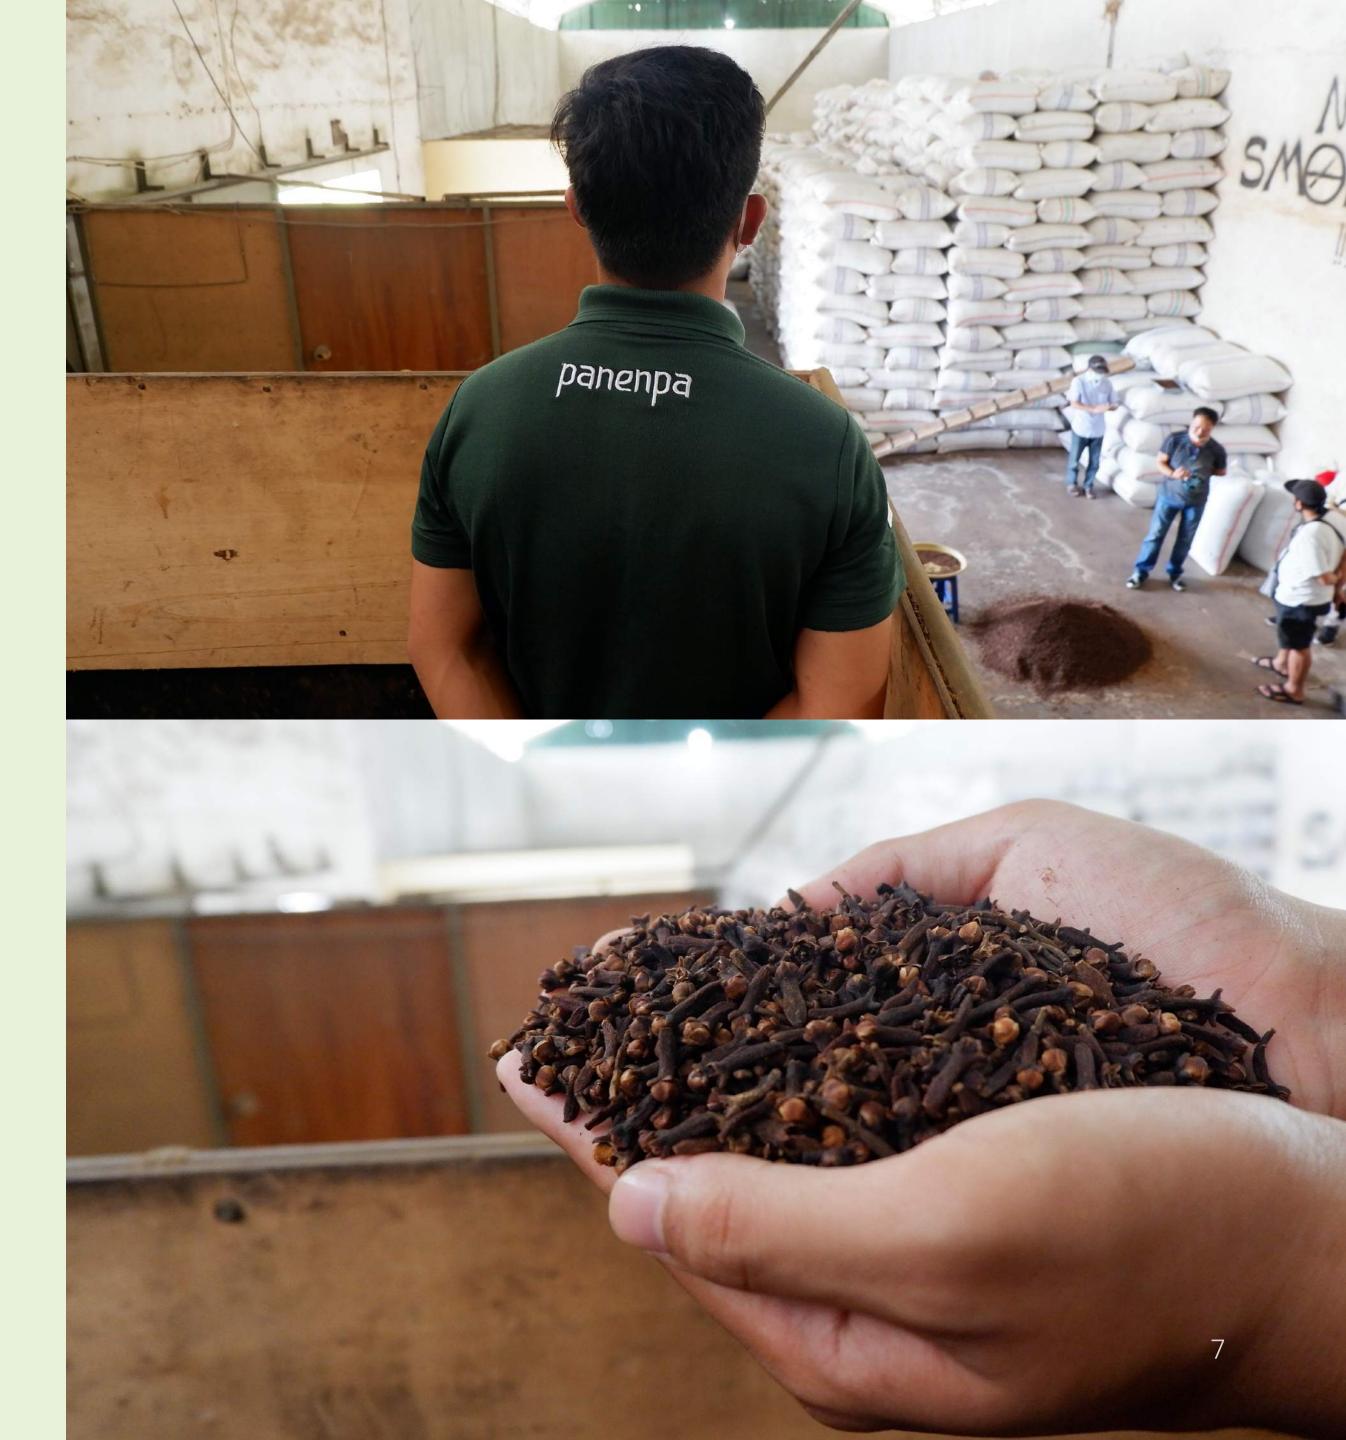

#### Cloves

Indonesia is the leading clove producer in the world, accounting for a global output of nearly 73.7%. Found in both whole and ground forms, this versatile spice can be used to add flavor to hot beverages, infused in cigarettes, and even used as a natural remedy against harmful microorganisms. Working closely with our farmers, we guarantee to produce and deliver only the best quality of cloves.

Variety : Well dried Harvest Time : 2020 (fresh)

Moisture : <4% Stems : 3-5%