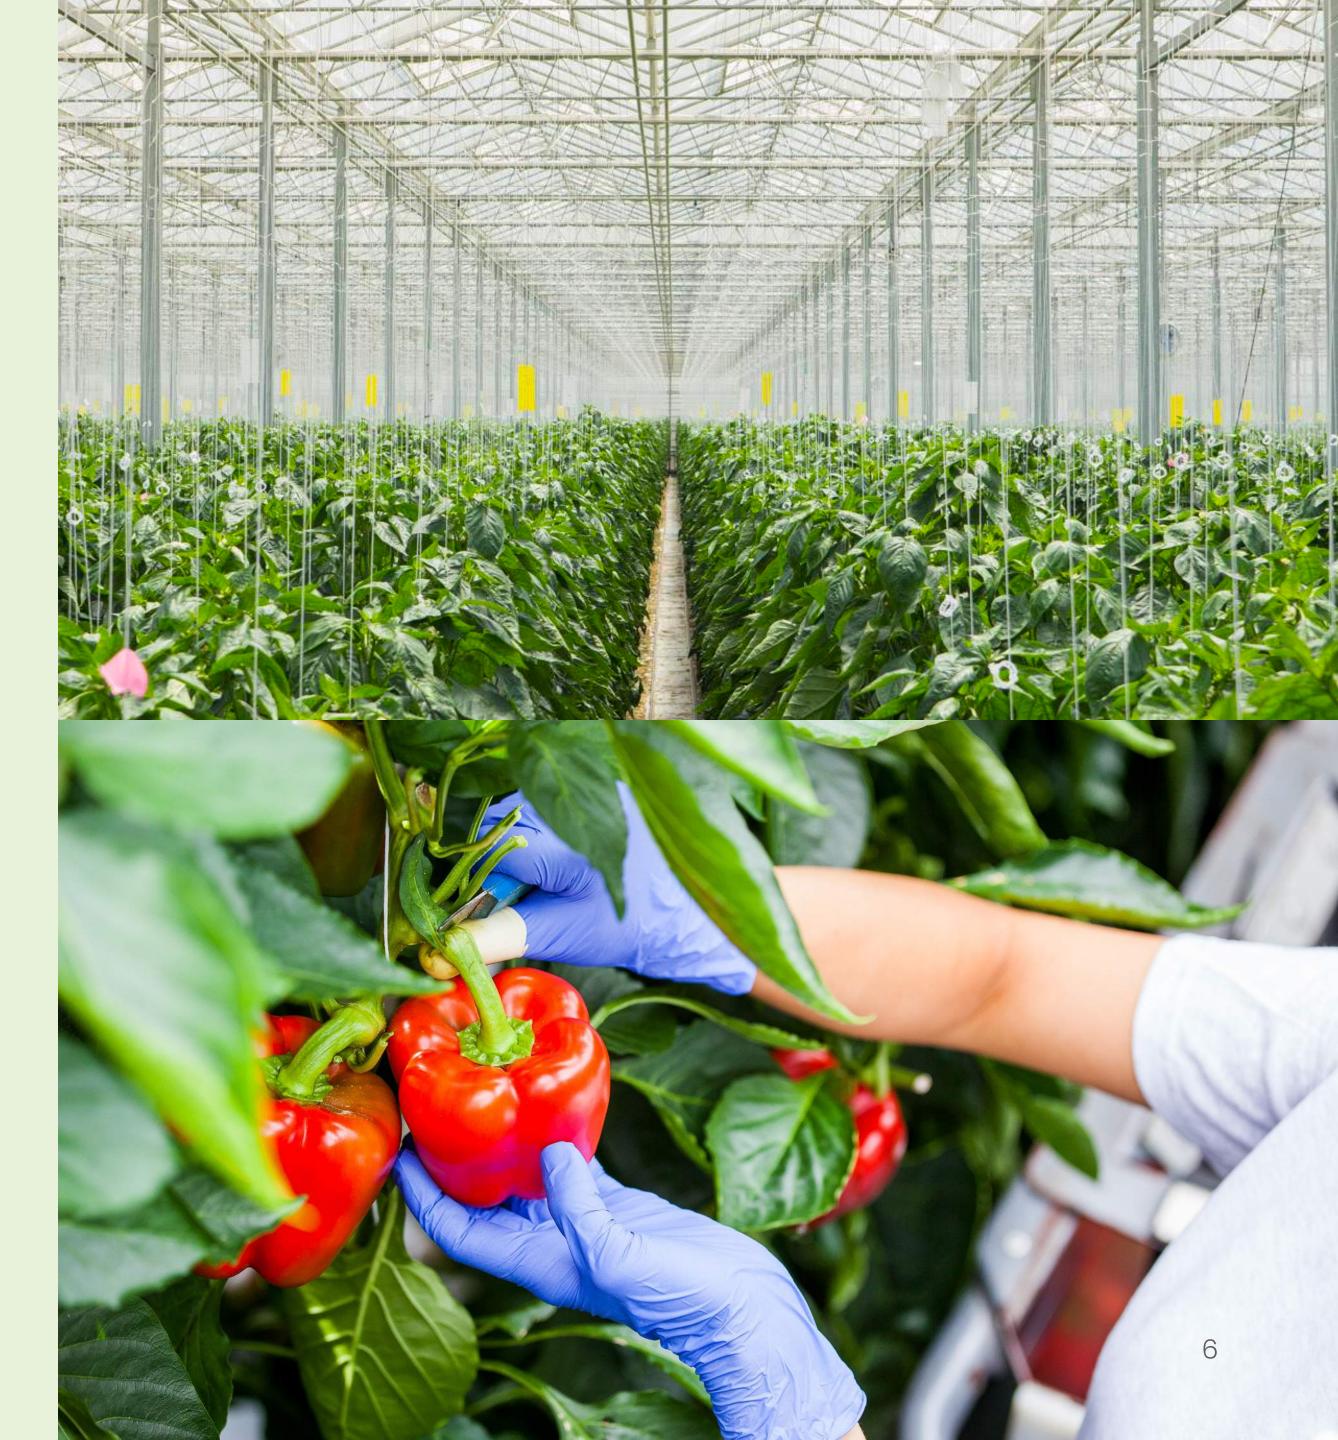

#### **Bell Pepper**

The Indonesian bell pepper market is dominated by a small number of professional and specialized farmer groups, including ours. These delicious vegetables come in a wide variety of colors, including yellow, orange, red, purple, brown and black. Rich in antioxidant and anti-inflammatory nutrients, bell pepper would be expected to provide us with important anti-cancer benefits.

Size : 75 pcs/pack Avg. Weight : 300 - 400 gr

Packaging : Plastic crate @ 25 kg