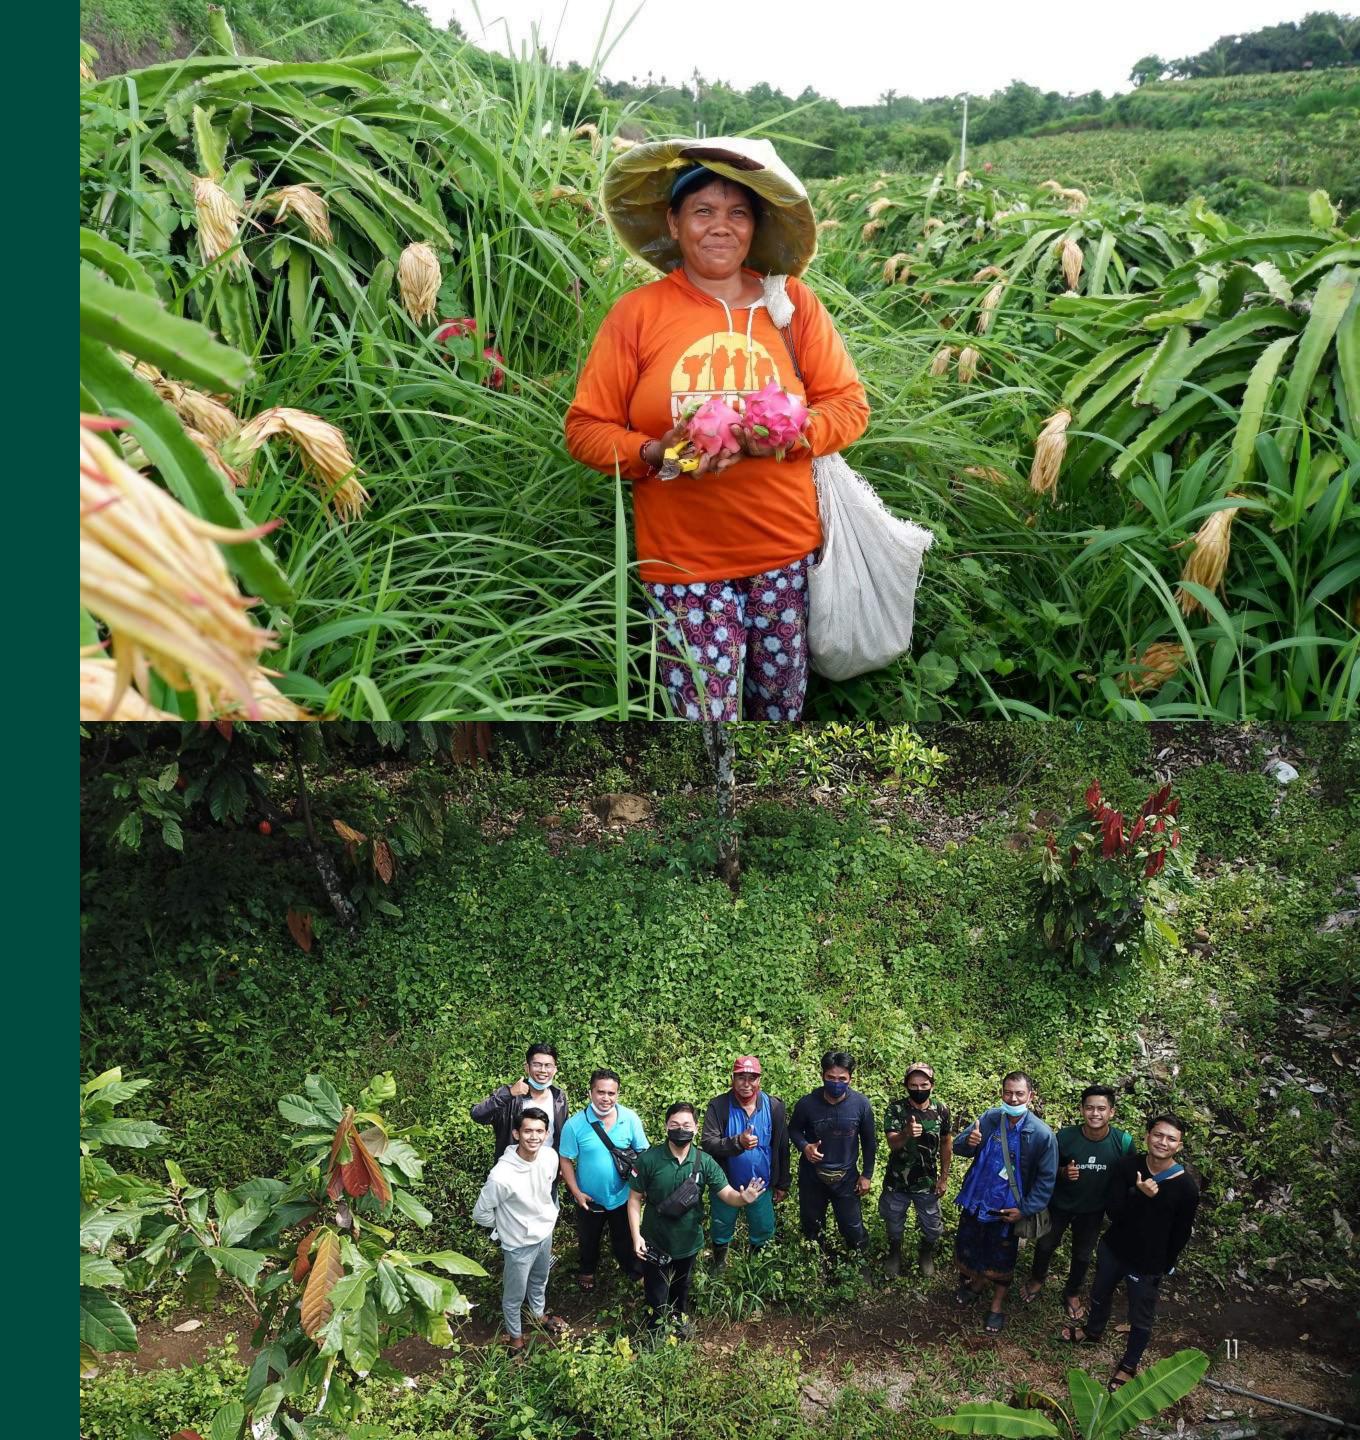

#### Organic Red Dragon Fruit

Dragon fruit is one of the largest commodities in Bali and contributes as the largest export commodities of Indonesia. Our farmers produce up to 90 tons every year and organic product certified.

Dragon fruit contains high vitamin C and carotenoids to boost our immune system and prevent infection by protecting the white blood cells from damage.

Size : 3 pcs/pack Avg. Weight : 400 - 500 gr

Packaging : Plastic crate @ 8 kg

Harvest Time: December - March (50-80 tons/month)

April - November (5-10 tons/month)

Min. Order : 500 kg