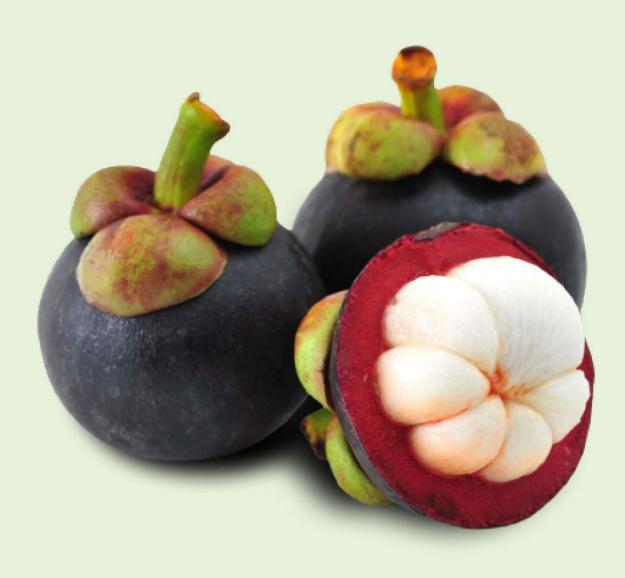

#### Mangosteen

Size : 3A-6A (8-12 pcs/kg)
Packaging : Plastic crate @ 8 kg

Appearance : Round shape, intact stems,

smooth skin with minimal/ no blemish