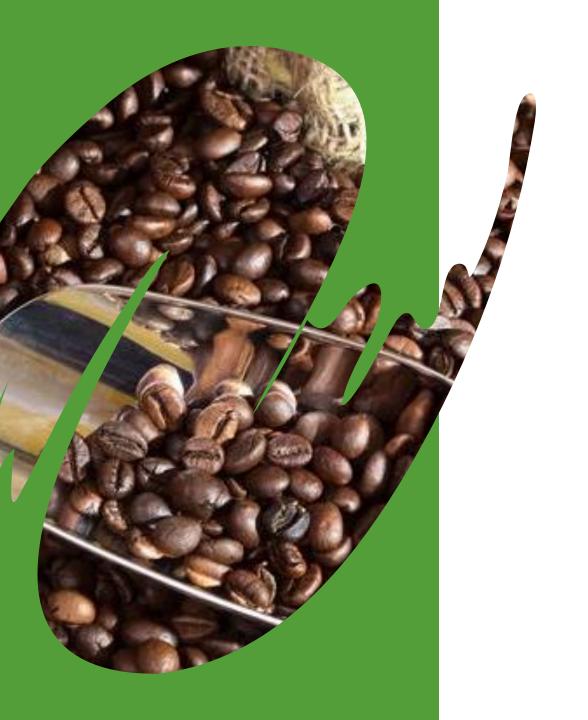

# Galery Packaging

After a long processed.

Put the coffee into the plastic and sack to be put into the container