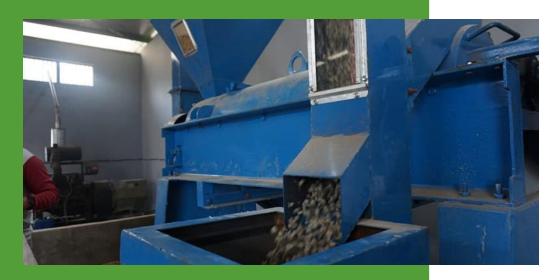

# **Galery Process**

The coffee cherries that have been harvested are then processed to be separated from the skin then they are processed full wash, semi wash, natural, honey