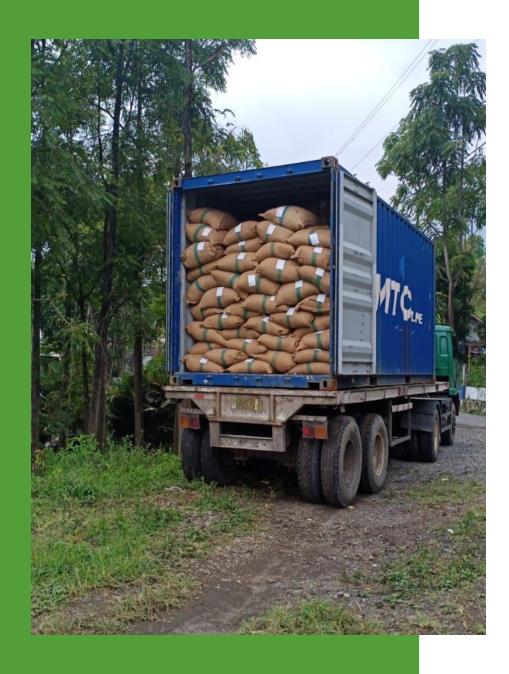

# **Galery Stuffing**

Fill a Twenty-Foot container with a sack filled with coffee

# **Galery Stuffing**

The filled container are ready to be lifted to the port for shipment to destination country