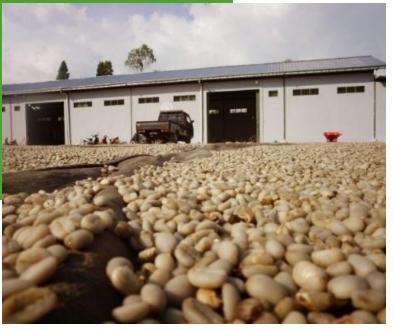

## Galery Process

After processing the coffee beans in the sun reduce to moisture content