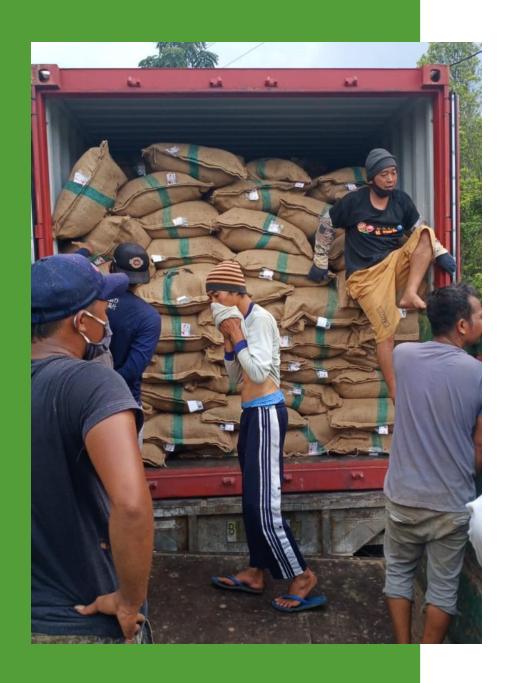

# **Galery Stuffing**

Fill a Twenty-Foot container with a sack filled with coffee

# **Galery Stuffing**

The filled container are ready to be lifted to the port for shipment to destination country