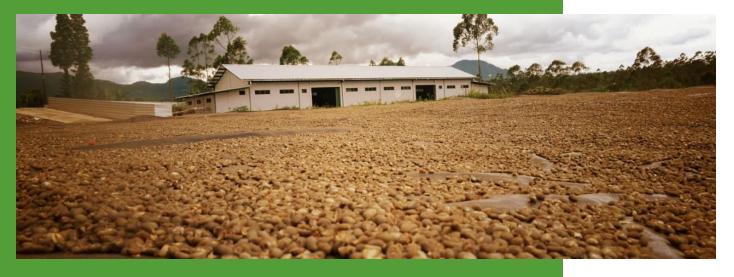

## Galery Process

After processing the coffee beans in the sun reduce to moisture content