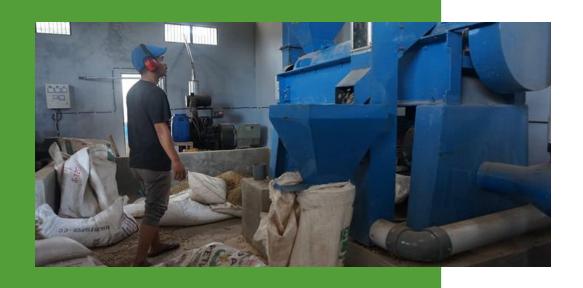

# **Galery Process**

The coffee cherries that have been harvested are then processed to be separated from the skin then they are processed full wash, semi wash, natural, honey