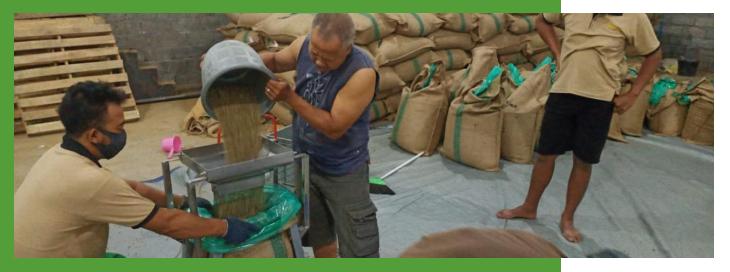

# Galery Packaging

After a long processed.

Put the coffee into the plastic and sack to be put into the container