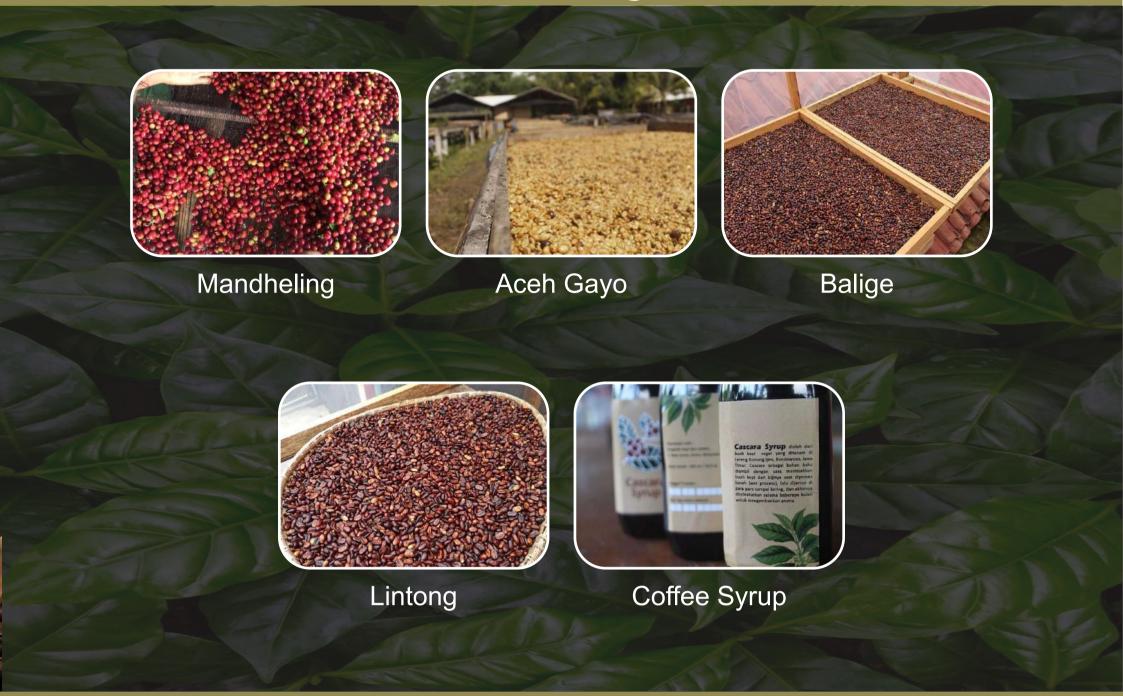

ork stress, increase the metabolic processes by stimulating the brain to stay active and increase arousal and mood.

**Robusta Coffee** - Robusta coffee can be identified by its flexible stem that extends downwards, large wavy leaves, leaf veins/bone that are clearly visible. Robustas have several variants of clones that are resistant to PBKo and *nematodes* (Choke Stalk Chocolate). Even so, some do not possess the same resistance to PBKo and *nematodes*. Robusta coffee are used as a substitute for arabica coffee in the lowlands due to its more resistance to *Hemileia vastatrix* disease or rust leaf. Robusta coffee is known to be able to neutralize poison of the bongkrek tempeh (a variety of tempeh from Central Jawa) and revive and increase stamina and concentration.

# **Coffee Origin**



## **Herbs and Spices**

Indonesia is known as a country that is rich in spices. Its location on the equator and the plains with excellent fertility rates makes Indonesia the center of spices with superior quality. The spices that we export especially Vanilla Beans and Nutspices (Betelnut, Nutmeg, Cloves, Cassia, Ginger, and Candlenut), prepared with the right processing techniques, according to the applicable standards to ensure their quality. Spices are packaged according to customer requests and meet customs requirements at each destination.



## **Coconut Charcoal Briquettes**

Sa Pu Rasa is a leading manufacturer and exported of 100% coconut shell charcoal briquettes, from Indonesia. We control every step of manufacturing and quality control process of our briquettes, from coconut