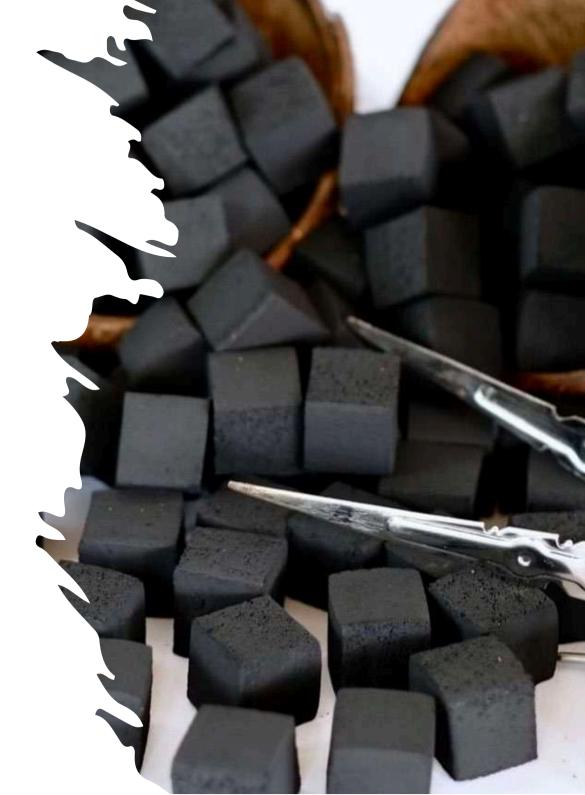

## **Coconut Charcoal Briquettes**

Sa Pu Rasa is a leading manufacturer and exported of 100% coconut shell charcoal briquettes, from Indonesia. We control every step of manufacturing and quality control process of our briquettes, from coconut shell selection, cleaning, and carbonization all the way through to final briquetting, drying, and packaging. We supply coconut shell charcoal briquettes in any desired shape or design preferences. We insist on producing our own raw coconut shell charcoal for most of our briquette production and working the fixed carbon content is high and ash content low. Our providing very high heat, long burn time, and minimal ash. Due to the high-quality charcoal used, our briquettes produce no smoke, odours or sparks during burning.