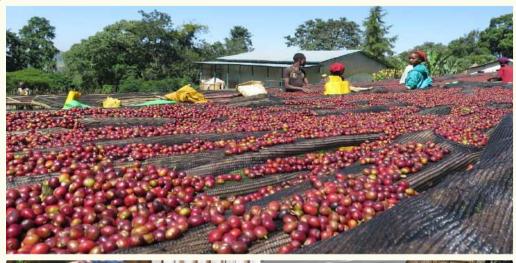

## **Coffee Bean**

Sa Pu Rasa is founded October 2020 and highly involved in exporting Arabica and Robusta of Sumatera Island in Indonesia. Purchasing, processing, and exporting of Arabica and Robusta coffee bean is what our major activities are. Our company is now exporting Arabica and Robusta coffee bean both in the mainstream and specialty coffee market (Asia, Europe, USA, and Middle East). Sa Pu Rasa coffee industry has a organized and structured well very management system.

**Arabica Coffee** - Arabica coffees can be physically identified from the form of its plants and its smallsized fruit. Arabica coffees are low in caffeine, and poses a fragrant aroma compared to the other two types of coffee. The leaves are smooth, and the wave and bone of the leaves are not clearly visible. Arabica coffees are mostly located on plateaus. Famous Arabica coffee producers in Indonesia are Aceh Province, Pagar Alam (in South Sumatra Province), throughout Java Island (Pangalengan Sub-district, Bogor Regency, Wonosobo Regency, through East Java Province). Arabica properties can stimulate the brain to prevent Alzheimer's, and Parkinson's, relieve stress due to work stress, increase the metabolic processes by stimulating the brain to stay active and increase arousal and mood.

**Robusta Coffee** - Robusta coffee can be identified by its flexible stem that extends downwards, large wavy leaves, leaf veins/bone that are clearly visible. Robustas have several variants of clones that are resistant to PBKo and *nematodes* (Choke Stalk Chocolate). Even so, some do not possess the same resistance to PBKo and *nematodes*. Robusta coffee are used as a substitute for arabica coffee in the lowlands due to its more resistance to *Hemileia vastatrix* disease or rust leaf. Robusta coffee is known to be able to neutralize poison of the bongkrek tempeh (a variety of tempeh from Central Jawa) and revive and increase stamina and concentration.