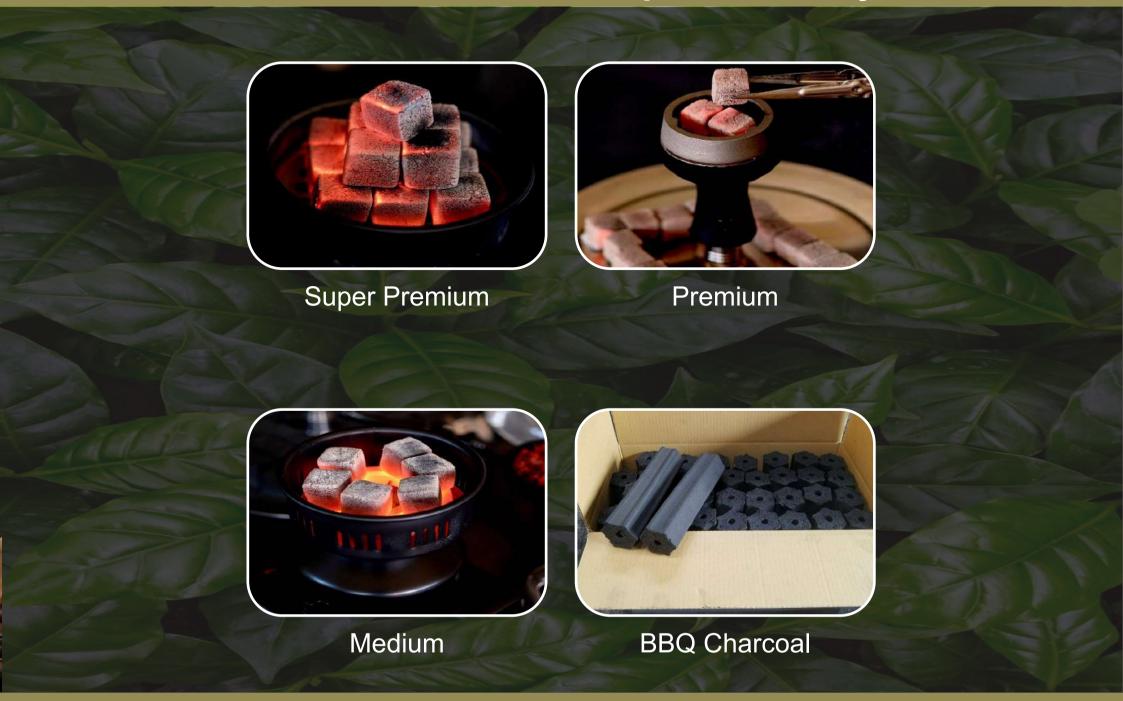

## **Coconut Charcoal Briquettes**

Sa Pu Rasa is a leading manufacturer and exported of 100% coconut shell charcoal briquettes, from Indonesia. We control every step of manufacturing and quality control process of our briquettes, from coconut shell selection, cleaning, and carbonization all the way through to final briquetting, drying, and packaging. We supply coconut shell charcoal briquettes in any desired shape or design preferences. We insist on producing our own raw coconut shell charcoal for most of our briquette production and working the fixed carbon content is high and ash content low. Our providing very high heat, long burn time, and minimal ash. Due to the high-quality charcoal used, our briquettes produce no smoke, odours or sparks during burning.

# **Coconut Charcoal Briquette Quality**