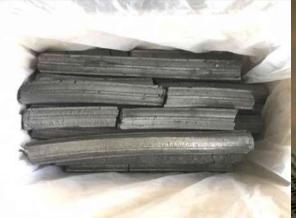

## **Coconut Charcoal Briquettes**

Sa Pu Rasa is a leading manufacturer and exported of 100% coconut shell charcoal briquettes, from Indonesia. We control every step of manufacturing and quality control process of our briquettes, from coconut shell selection, cleaning, and carbonization all the way through to final briquetting, drying, and packaging. We supply coconut shell charcoal briquettes in any desired shape or design preferences. We insist on producing our own raw coconut shell charcoal for most of our briquette production and working the fixed carbon content is high and ash content low. Our providing very high heat, long burn time, and minimal ash. Due to the high-quality charcoal used, our briquettes produce no smoke, odours or sparks during burning.