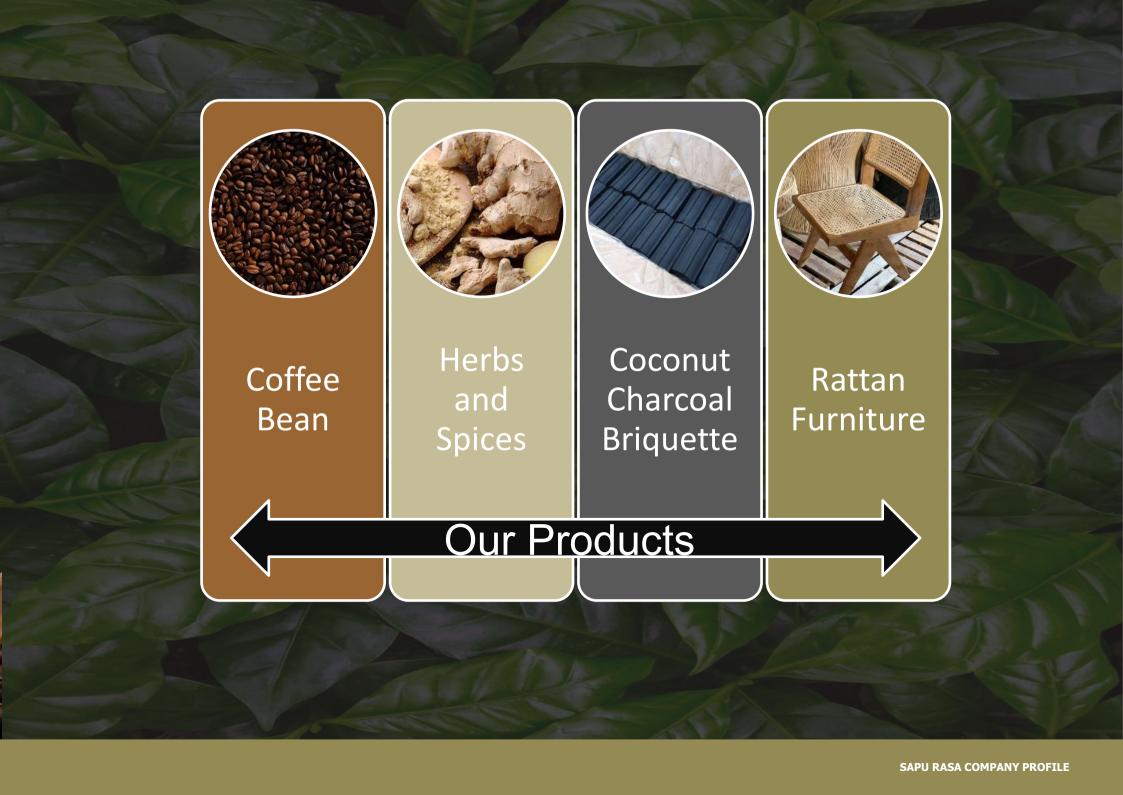

## **Coffee Bean**

Sa Pu Rasa is founded October 2020 and highly involved in exporting Arabica and Robusta of Sumatera Island in Indonesia. Purchasing, processing, and exporting of Arabica and Robusta coffee bean is what our major activities are. Our company is now exporting Arabica and Robusta coffee bean both in the mainstream and specialty coffee market (Asia, Europe, USA, and Middle East). Sa Pu Rasa coffee industry has a organized and structured well very management system.

## **Herbs and Spices**

Indonesia is known as a country that is rich in spices. Its location on the equator and the plains with excellent fertility rates makes Indonesia the center of spices with superior quality. The spices that we export especially Vanilla Beans and Nutspices (Betelnut, Nutmeg, Cloves, Cassia, Ginger, and Candlenut), prepared with the right processing techniques, according to the applicable standards to ensure their quality. Spices are packaged according to customer requests and meet customs requirements at each destination.

## **Coconut Charcoal Briquettes**

Sa Pu Rasa is a leading manufacturer and exported of 100% coconut shell charcoal briquettes, from Indonesia. We control every step of manufacturing and quality control process of our briquettes, from coconut shell selection, cleaning, and carbonization all the way through to final briquetting, drying, and packaging. We supply coconut shell charcoal briquettes in any desired shape or design preferences. We insist on producing our own raw coconut shell charcoal for most of our briquette production and working the fixed carbon content is high and ash content low. Our providing very high heat, long burn time, and minimal ash. Due to the high-quality charcoal used, our briquettes produce no smoke, odours or sparks during burning.

## **Rattan Furniture**

Rattan is the most ecological material that is available to us. Common knowledge dictates that cutting down trees from the rain forest destroys our environment and once cut, the trees will not grow back. One must replant new trees and it takes many decades for a tree to mature. Rattan, however, grows again and at a very fast pace. It can only be found in the rain forest as rattan needs trees for it to wrap on to reach for sunlight. This means that as long as there are trees in the rain forest, rattan will always be a sustainable raw material. This material can be found in the rainforests in *Kalimantan, Sulawesi, and Sumatra*. There are so many animals inhabiting these areas, including the famous and endangered orangutans. These poor animals are losing their natural habitats by humans cutting down trees illegally for financial benefits.