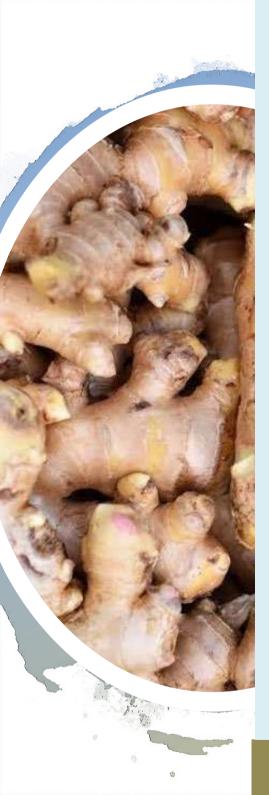

## **Herbs and Spices**

Indonesia is known as a country that is rich in spices. Its location on the equator and the plains with excellent fertility rates makes Indonesia the center of spices with superior quality. The spices that we export especially Vanilla Beans and Nutspices (Betelnut, Nutmeg, Cloves, Cassia, Ginger, and Candlenut), prepared with the right processing techniques, according to the applicable standards to ensure their quality. Spices are packaged according to customer requests and meet customs requirements at each destination.