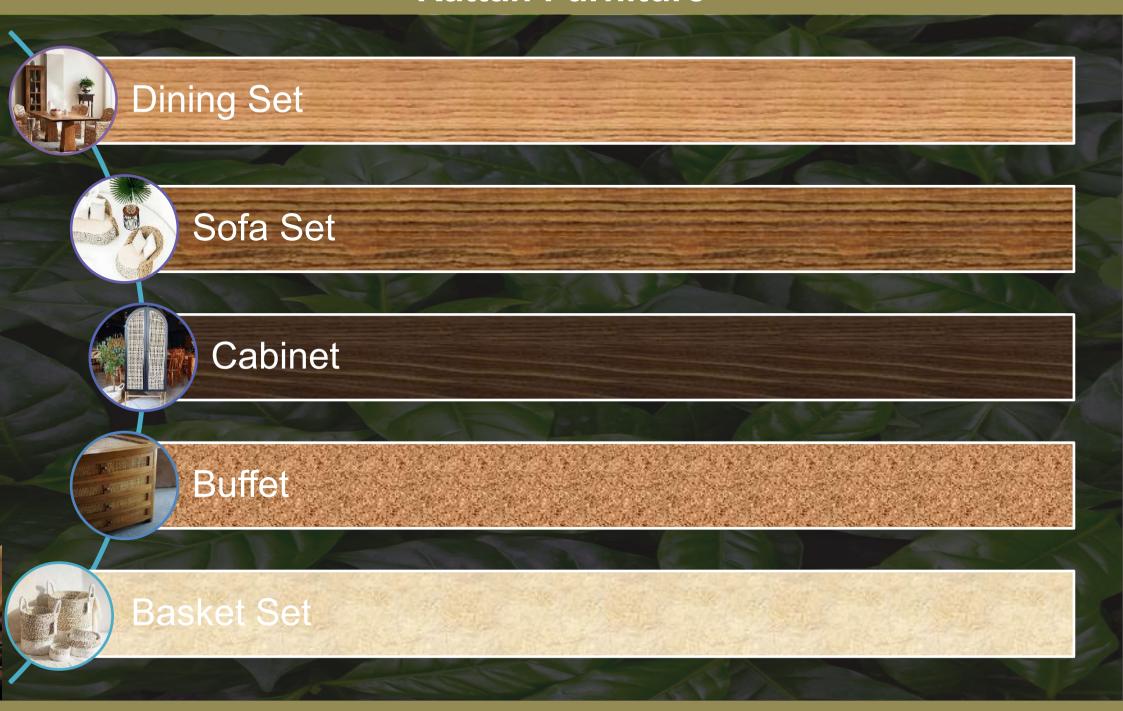

## **Rattan Furniture**

Rattan is the most ecological material that is available to us. Common knowledge dictates that cutting down trees from the rain forest destroys our environment and once cut, the trees will not grow back. One must replant new trees and it takes many decades for a tree to mature. Rattan, however, grows again and at a very fast pace. It can only be found in the rain forest as rattan needs trees for it to wrap on to reach for sunlight. This means that as long as there are trees in the rain forest, rattan will always be a sustainable raw material. This material can be found in the rainforests in *Kalimantan, Sulawesi, and Sumatra*. There are so many animals inhabiting these areas, including the famous and endangered orangutans. These poor animals are losing their natural habitats by humans cutting down trees illegally for financial benefits.

In Sa Pu Rasa, we also help you to find, decorate, and design the perfect furniture for any kind of needs both for indoor and outdoor. From the best material we also diverse array of sofa set, dining set, chair, table, garden furniture, bar set for home, hotel, restaurant, resort, and many more. We provide high quality material for rattan, such as natural rattan, water hyacinth, bananas, seagrass and kobogray.

## **Rattan Furniture**