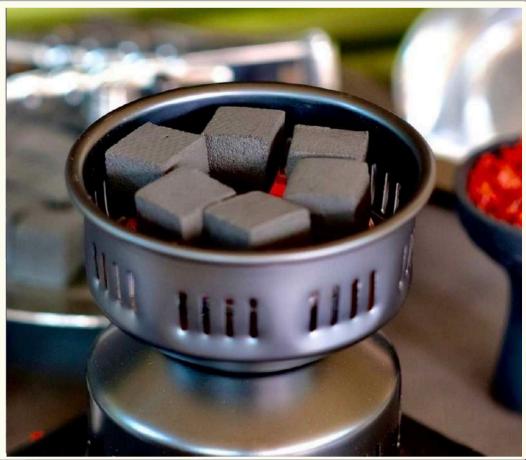

## **Coconut Charcoal Briquettes**

Sa Pu Rasa is a leading manufacturer and exported of 100% coconut shell charcoal briquettes, from Indonesia. We control every step of manufacturing and quality control process of our briquettes, from coconut shell selection, cleaning, and carbonization all the way through to final briquetting, drying, and packaging. We supply coconut shell charcoal briquettes in any desired shape or design preferences. We insist on producing our own raw coconut shell charcoal for most of our briquette production and working the fixed carbon content is high and ash content low. Our providing very high heat, long burn time, and minimal ash. Due to the high-quality charcoal used, our briquettes produce no smoke, odours or sparks during burning.

# **Coconut Charcoal Briquette Quality**