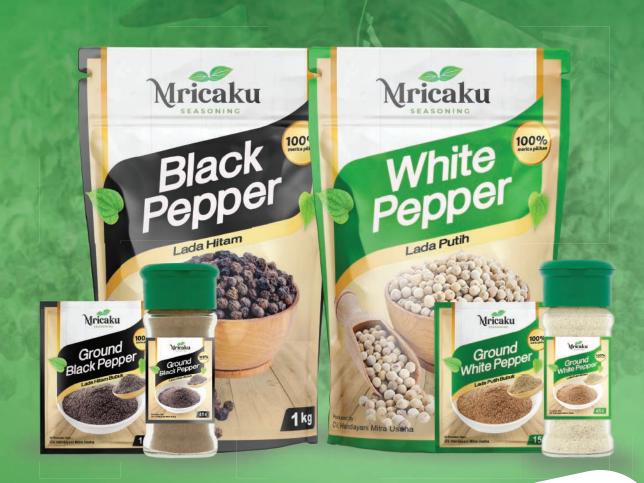

### Mricaku product variants

**Ground White Pepper Sachet** Size: 15g \$ 0,38

**Ground White Pepper Bottle** Size: 45g \$1,17

**White Pepper** Size: 1Kg, 5kg, 10kg \$11,38 /kg\*

**Ground Black Pepper Sachet** Size: 15g \$ 0,31

**Ground Black Pepper Bottle** Size: 45g \$ 1,03

**Black Pepper** Size: 1Kg, 5kg, 10kg \$10,69/kg\*

\*XXX USD/kg; price is negotiable with condition of currency exchange and demand quantity