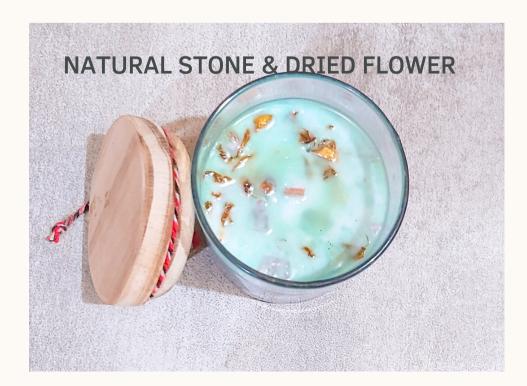

## BALINESE CANDLE SET

Moods from The Island of Gods

| WAX        | Eco Soy-Coco Wax. Palm free all natural vegan wax. |
|------------|----------------------------------------------------|
| FRAGRANCE  | Fragrance oil blend based on client's note         |
| FO%        | 8% - 10%                                           |
| COLORANT   | Food grade oil based pigment                       |
| WICK       | Flat wooden wick                                   |
| ACCESORIES | Natural stone/Dried flower/Mica powder             |