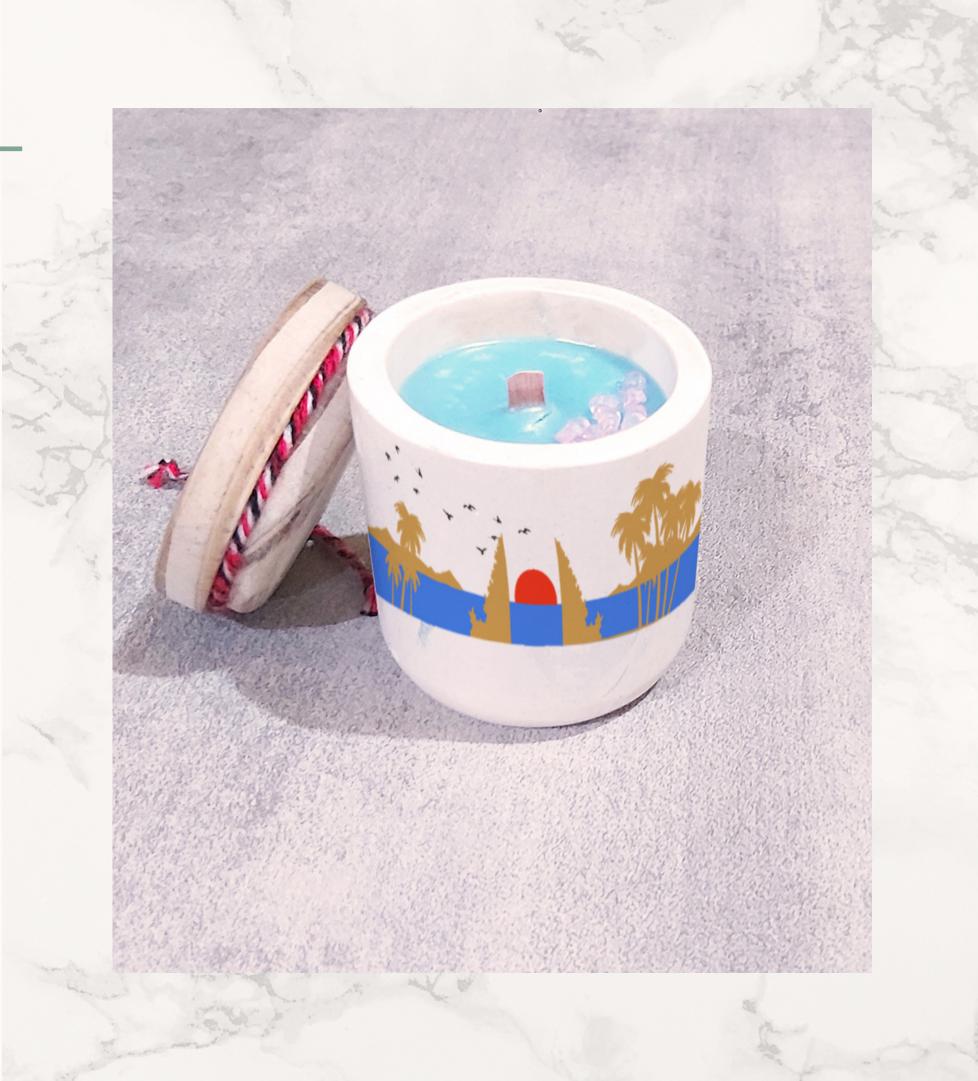

## PAINTED POT

- VESSELHandmade pot made from concrete
- WEIGHT 200ml
- ACCESORIES
- Dried flower and, Tridatu

- **PRO**Elegant lookLong lasting vessel
- CONS

### INSPIRATION: Lembongan Island

INSPIRATION: Lembongan Island