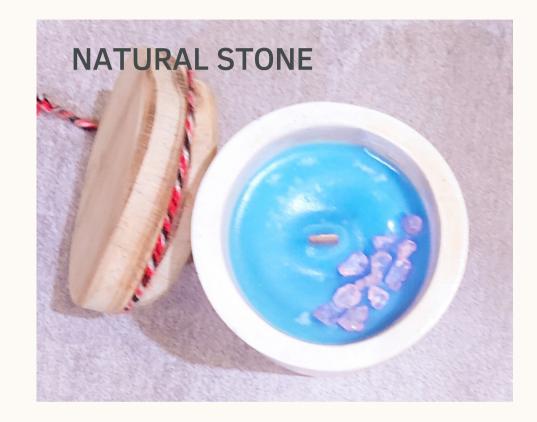

POT

- VESSELHandmade pot made from concrete
- WEIGHT 200ml
- ACCESORIES
- Dried flower and, Tridatu

- **PRO**Elegant lookLong lasting vessel
- CONS



## MINI PAINTED POT

VESSELHandmade pot made from concrete

WEIGHT 100ml

ACCESORIES

Natural stone and, Tridatu

PRO

Elegant look Long lasting vessel

CONS

Less wax weight per jar



## TINTED & ETCHED GLASS

- VESSELColored glass jar with handcrafted<br/>stencil
- WEIGHT 200ml
- ACCESORIES Tridatu

Vibrant attractive vessel



PRO



## Previously proposed TIN CAN

| VESSEL     | Tin can with holes |
|------------|--------------------|
| WEIGHT     | 200ml              |
| ACCESORIES | Tridatu            |

PRO

### Unique

CONS

Higher cost MOQ 10.000 pcs Lead time 6 Months



## TOP FINISHING SAMPLE



INSPIRATION: Jimbaran Sunset





INSPIRATION: Ubud Forest



### INSPIRATION: Lembongan Island

INSPIRATION: Lembongan Island