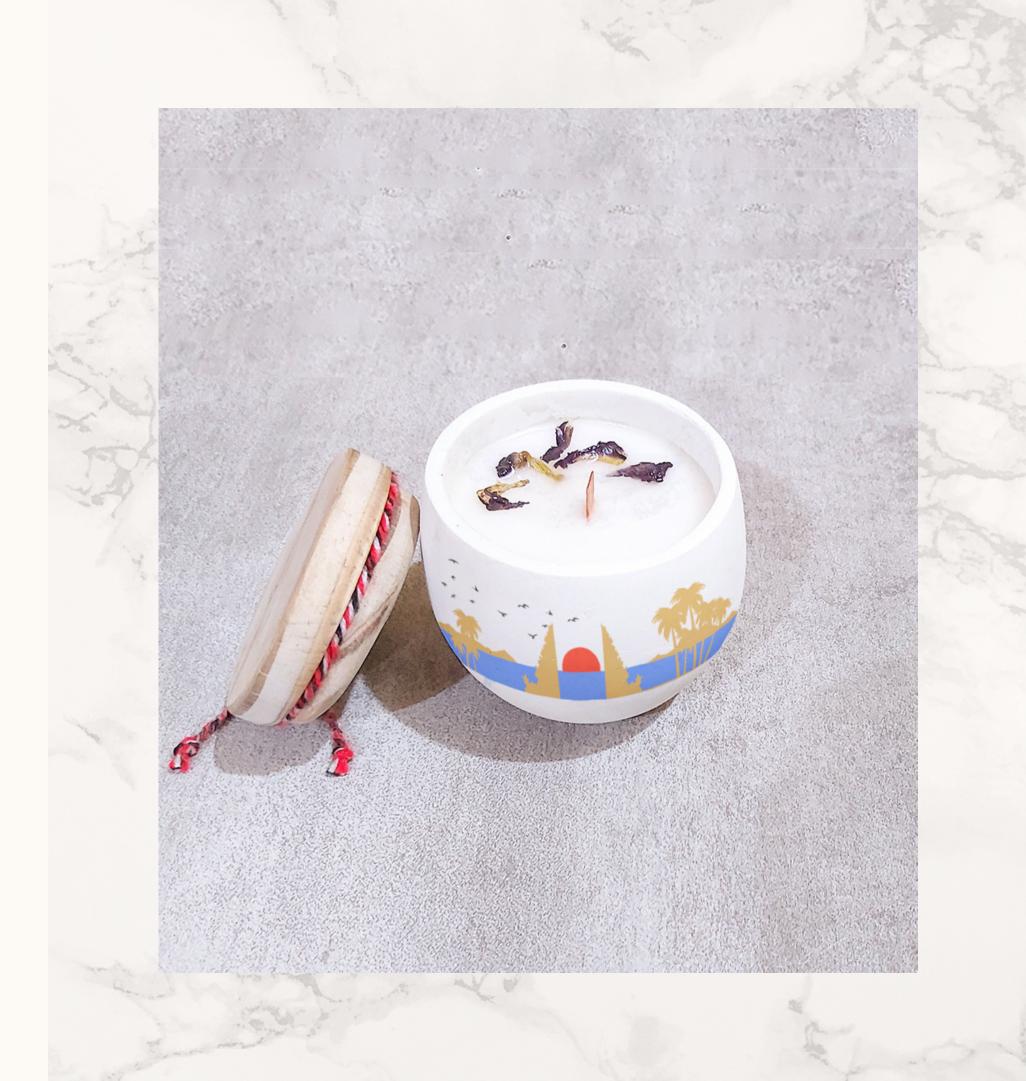

## PAINTED POT

- VESSELHandmade pot made from concrete
- WEIGHT 200ml
- ACCESORIES
- Dried flower and, Tridatu

- **PRO**Elegant lookLong lasting vessel
- CONS

## TOP FINISHING SAMPLE

INSPIRATION: Jimbaran Sunset

INSPIRATION: Ubud Forest