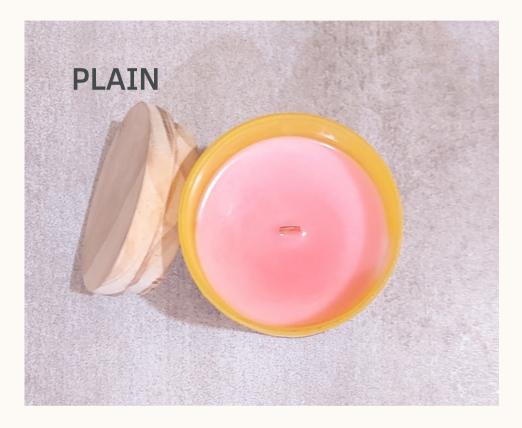

n time (1.5 month)



## PAINTED POT

- VESSELHandmade pot made from concrete
- WEIGHT 200ml
- ACCESORIES
- Dried flower and, Tridatu

- **PRO**Elegant lookLong lasting vessel
- CONS



## MINI PAINTED POT

VESSELHandmade pot made from concrete

WEIGHT 100ml

ACCESORIES

Natural stone and, Tridatu

PRO

Elegant look Long lasting vessel

CONS

Less wax weight per jar



## TINTED & ETCHED GLASS

- VESSELColored glass jar with handcrafted<br/>stencil
- WEIGHT 200ml
- ACCESORIES Tridatu

Vibrant attractive vessel



PRO



## Previously proposed TIN CAN

| VESSEL     | Tin can with holes |
|------------|--------------------|
| WEIGHT     | 200ml              |
| ACCESORIES | Tridatu            |

PRO

### Unique

CONS

Higher cost MOQ 10.000 pcs Lead time 6 Months



## TOP FINISHING SAMPLE



INSPIRATION: Jimbaran Sunset





INSPIRATION: Ubud Forest



### INSPIRATION: Lembongan Island

INSPIRATION: Lembongan Island