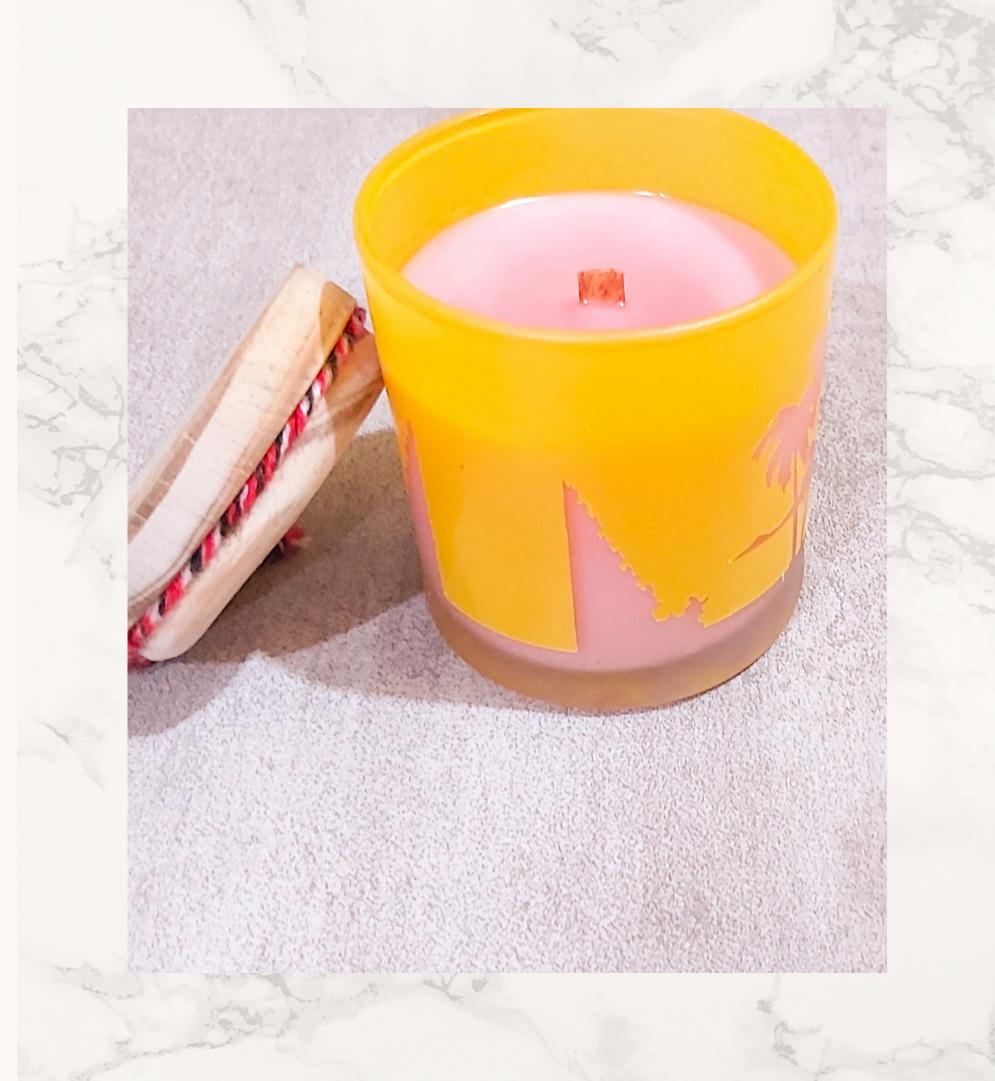

## TINTED & ETCHED GLASS

- VESSELColored glass jar with handcrafted<br/>stencil
- WEIGHT 200ml
- ACCESORIES Tridatu

Vibrant attractive vessel

PRO