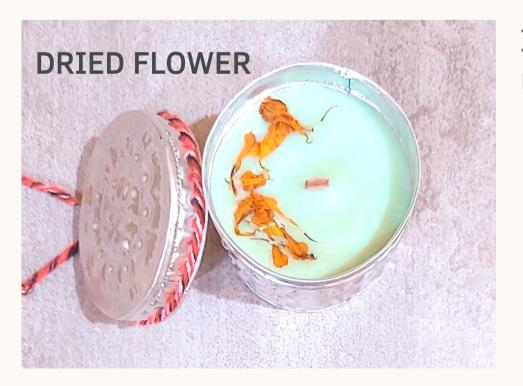

OT

- VESSELHandmade pot made from concrete
- WEIGHT 200ml
- ACCESORIES
- Dried flower and, Tridatu

- **PRO**Elegant lookLong lasting vessel
- CONS



## MINI PAINTED POT

VESSELHandmade pot made from concrete

WEIGHT 100ml

ACCESORIES

Natural stone and, Tridatu

PRO

Elegant look Long lasting vessel

CONS

Less wax weight per jar



## TINTED & ETCHED GLASS

- VESSELColored glass jar with handcrafted<br/>stencil
- WEIGHT 200ml
- ACCESORIES Tridatu

Vibrant attractive vessel



PRO



## Previously proposed TIN CAN

| VESSEL     | Tin can with holes |
|------------|--------------------|
| WEIGHT     | 200ml              |
| ACCESORIES | Tridatu            |

PRO

### Unique

CONS

Higher cost MOQ 10.000 pcs Lead time 6 Months



## TOP FINISHING SAMPLE



INSPIRATION: Jimbaran Sunset





INSPIRATION: Ubud Forest



### INSPIRATION: Lembongan Island

INSPIRATION: Lembongan Island