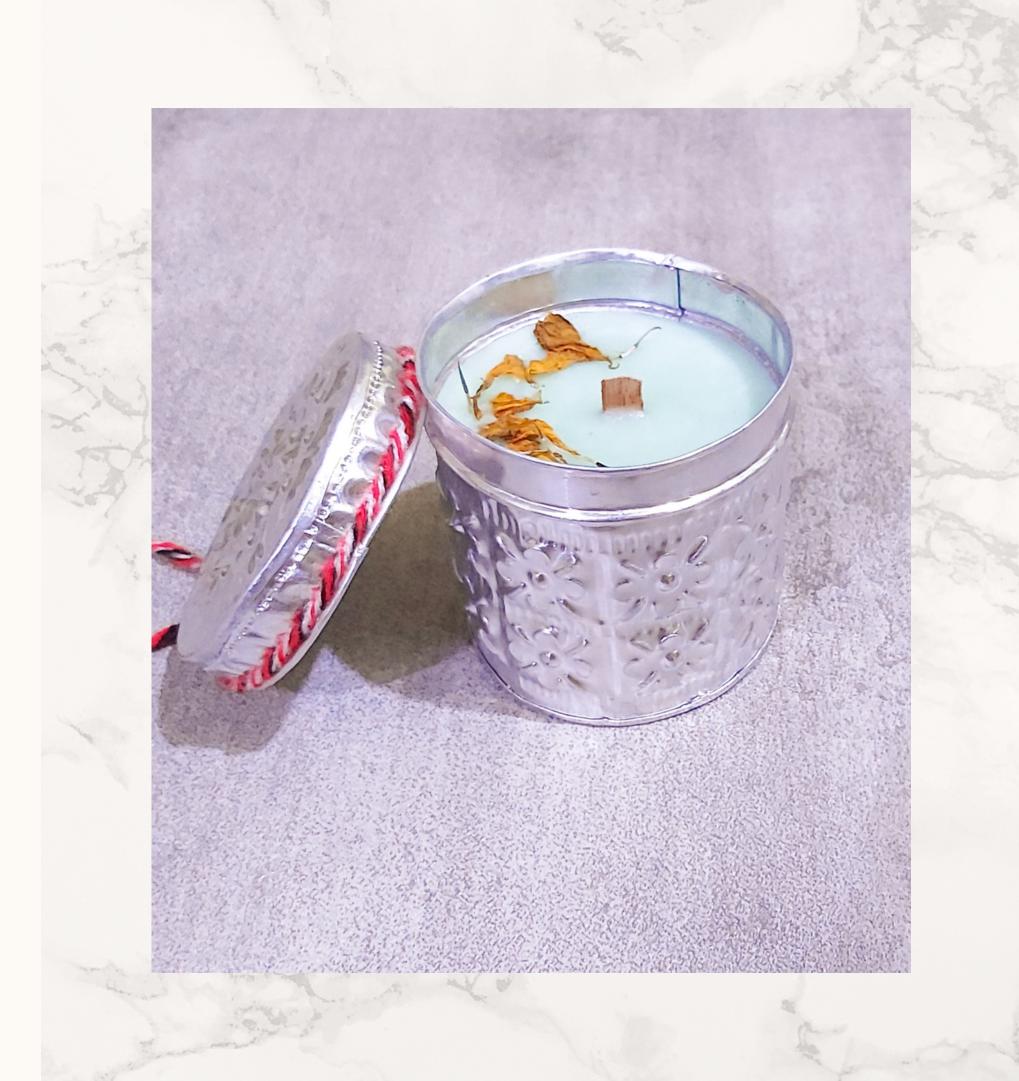

## BALINESE VIBE

**VESSEL** Handmade bokor from aluminium

WEIGHT 200ml

ACCESORIES

Natural stone or, Dried flower and, Tridatu Bracelet

**PRO** Represent Bali at one glace

**CONS** Long production time (1.5 month)